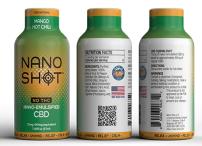

#### Mango-Hot Chili

Our Mango-Hot Chili was designed by our founder and CEO. His biological grandparents migrated from Mexico bringing with them the traditional Hispanic flare. His desire for spicy food led him to develop this flavor with the perfect balance of sweet and spicy.

Coming 3/1/22