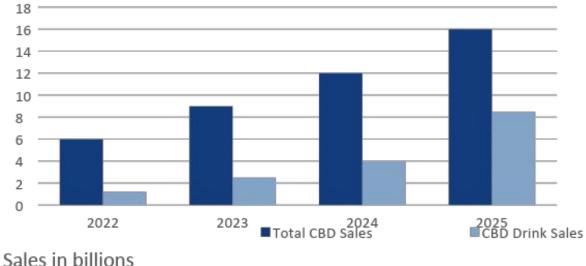

# **MARKET OPPORTUNITY**

By 2026, American CBD sales are expected to reach \$16 billion, driven by the accelerated growth of ingestible products

Drinks and gummies are expected to be the fastest-growing product types, with 71% and 44% value growth, respectively

Online sales will surpass \$2 billion in 2022, accounting for 38% of the total American CBD market

The global cannabidiol market size was valued at USD 2.8 billion in 2020 and is expected to expand at a compound annual growth rate (CAGR) of 21.2% from 2021 to 2028. Due to its healing properties, the demand for cannabidiol (CBD) for health and wellness purposes is high, the primary factor driving the market growth. In addition, the rising acceptance and use of products due to government approvals is a significant factor expected to boost production for CBD-infused products.